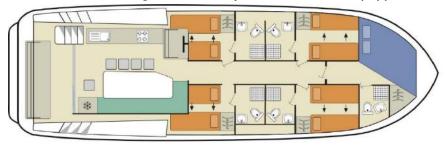

#### **Our Boats**

We feature the latest models of Horizon Class premium boats. These are the newest in the fleet, and with that comes up-to-date engineering. Our Horizon class boats feature:

- Newest vessels in the fleet.
- The boats are available in 2, 3, 4 and 5-cabin versions, with a private bathroom & shower in each cabin!
- Spacious "Fun-deck' with table, sink and barbecue hotplate. & sunbathing area.
- Bow and stern thrusters for easier handling.
- Operate your boat from Top Deck or Inside helm.
- Wide walkways for easy access to all sides of the boat.
- Large sliding glass doors to outside seating at rear.
- Roomy saloon and kitchen with generous headroom and over-sized windows for uninterrupted views.
- Spacious cabins with Separate shower cubicles in bathrooms.

#### HORIZON 5 - sleeps up to 12 persons.

One of the latest model in Le Boat's Horizon fleet and will build on the unprecedented success of previous Horizon models, while boasting the same style and benefits. Equipped with five

cabins the Horizon 5 is the largest model of our premier Horizon fleet and sleeps up to twelve people. Its spacious and fully equipped interior & sundeck offer all the comfort and convenience you

will need for a perfect vacation with a large family or group of friends.