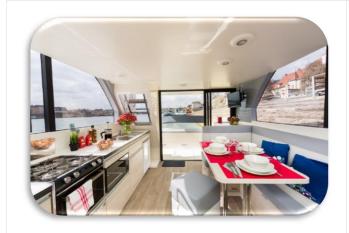

#### **Our Boats**

We feature the latest models of Horizon Class premium boats. These are the newest in the fleet, and with that comes up-to-date engineering. Our Horizon class boats feature:

- Newest vessels in the fleet.
- The boats are available in 2, 3, 4 and 5-cabin versions, with a private bathroom & shower in each cabin!
- Spacious "Fun-deck' with table, sink and barbecue hotplate. & sunbathing area.
- Bow and stern thrusters for easier handling.
- Operate your boat from Top Deck or Inside helm.
- Wide walkways for easy access to all sides of the boat.
- Large sliding glass doors to outside seating at rear.
- Roomy saloon and kitchen with generous headroom and over-sized windows for uninterrupted views.
- Spacious cabins with Separate shower cubicles in bathrooms.