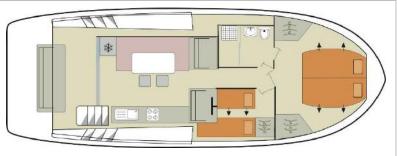

# HORIZON 1 – sleeps up to 4 persons. Good for small families.

Le Boat's first Horizon model was launched in 2016 to rave reviews. With one master ensuite cabin, and a smaller cabin for two additional people

or for extra storage, it is the perfect boat for couples or families with small children.