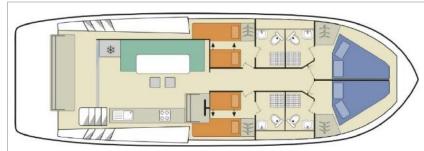

#### **Our Boats**

We feature the latest models of Horizon Class premium boats. These are the newest in the fleet, and with that comes up-to-date engineering. Our Horizon class boats feature:

- Newest vessels in the fleet.
- The boats are available in 2, 3, 4 and 5-cabin versions, with a private bathroom & shower in each cabin!
- Spacious "Fun-deck' with table, sink and barbecue hotplate. & sunbathing area.
- Bow and stern thrusters for easier handling.
- Operate your boat from Top Deck or Inside helm.
- Wide walkways for easy access to all sides of the boat.
- Large sliding glass doors to outside seating at rear.
- Roomy saloon and kitchen with generous headroom and over-sized windows for uninterrupted views.
- Spacious cabins with Separate shower cubicles in bathrooms.

### HORIZON 4 – sleeps up to 10 persons.

is equipped with four cabins, all with their own well equipped ensuite bathrooms. Combined with the saloon this allows the Horizon 4 to

#### HORIZON 5 - sleeps up to 12 persons.

One of the latest model in Le Boat's Horizon fleet and will build on the unprecedented success of previous Horizon models, while boasting the same style and benefits. Equipped with five

cabins the Horizon 5 is the largest model of our premier Horizon fleet and sleeps up to twelve people. Its spacious and fully equipped interior & sundeck offer all the comfort and convenience you

will need for a perfect vacation with a large family or group of friends.