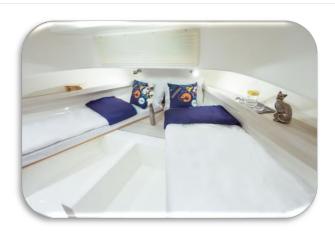

#### **Our Boats**

We feature the latest models of Horizon Class premium boats. These are the newest in the fleet, and with that comes up-to-date engineering. Our Horizon class boats feature:

- Newest vessels in the fleet.
- The boats are available in 2, 3, 4 and 5-cabin versions, with a private bathroom & shower in each cabin!
- Spacious "Fun-deck' with table, sink and barbecue hotplate. & sunbathing area.
- Bow and stern thrusters for easier handling.
- Operate your boat from Top Deck or Inside helm.
- Wide walkways for easy access to all sides of the boat.
- Large sliding glass doors to outside seating at rear.
- Roomy saloon and kitchen with generous headroom and over-sized windows for uninterrupted views.
- Spacious cabins with Separate shower cubicles in bathrooms.