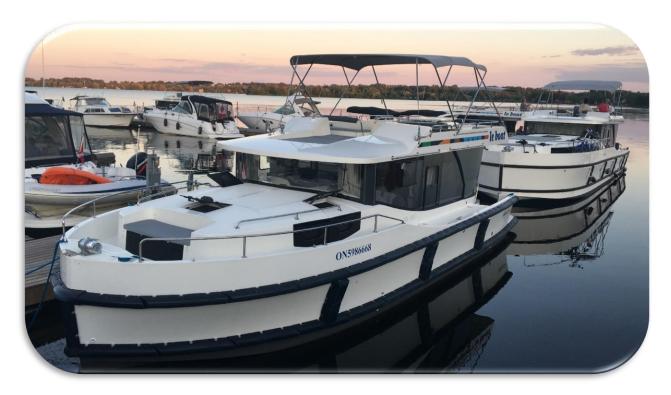

#### **Our Boats**

We feature the latest models of Horizon Class premium boats. These are the newest in the fleet, and with that comes up-to-date engineering. Our Horizon class boats feature:

- Newest vessels in the fleet.
- The boats are available in 2, 3, 4 and 5-cabin versions, with a private bathroom & shower in each cabin!
- Spacious "Fun-deck' with table, sink and barbecue hotplate. & sunbathing area.
- Bow and stern thrusters for easier handling.
- Operate your boat from Top Deck or Inside helm.
- Wide walkways for easy access to all sides of the boat.
- Large sliding glass doors to outside seating at rear.
- Roomy saloon and kitchen with generous headroom and over-sized windows for uninterrupted views.
- Spacious cabins with Separate shower cubicles in bathrooms.