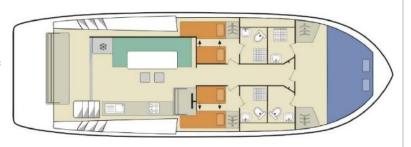

### HORIZON 3 – sleeps up to 8 persons.

Has three ensuite cabins, with one master cabin at the end of the boat and two smaller cabins. Combined with the saloon this allows the Horizon 3 to sleep up to eight people. The perfect boat

for large parties who want to vacation together.