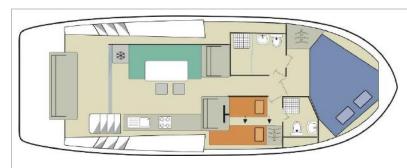

### HORIZON 2 – sleeps up to 5 persons.

Has two ensuite cabins and can sleep up to five people. It is the perfect boat for two couples looking for a bit more privacy or a family who would like two bathrooms.