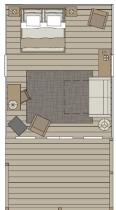

Rainforest Deluxe tents are enveloped in the cool reserves of old and new growth forest. These tenets feature generous king beds dressed in fine cloth linens and a signature Baillie Lodges Bemboka blanket plus

double convertible sofa bed. A separate private bathroom is located just steps outside the tent and includes a shower and luxurious heated floors.

No of tents: 4

Size: 30 sq m (323 sq ft.)

Capacity: 4 guests in existing bedding