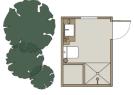

double convertible sofa bed. A separate private bathroom is located just steps outside the tent and includes a shower and luxurious heated floors.

No of tents: 4

Size: 30 sq m (323 sq ft.)

Capacity: 4 guests in existing bedding