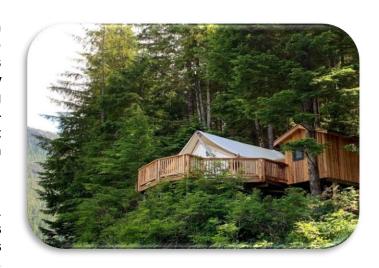

## Rainforest Deluxe - Sleeps up to four guests

Twenty-five canvas tents, each with an arm's length view of the wilderness beyond, are dotted along the banks of Clayoquot Sound and among the valley's towering trees, each in the style of turn-of-the-century prospectors. A decadent retreat is created by combining contemporary interiors with period and local artisandesigned objects. Each tent features desk space, a cast iron heated stove, and opens to a verandah with traditional Adirondack chairs made for relaxing with a book and drinking in the view.

Rainforest Deluxe tents are enveloped in the cool reserves of old and new growth forest. These tenets feature generous king beds dressed in fine cloth linens and a signature Baillie Lodges Bemboka blanket plus

double convertible sofa bed. A separate private bathroom is located just steps outside the tent and includes a shower and luxurious heated floors.

No of tents: 4

Size: 30 sq m (323 sq ft.)

Capacity: 4 guests in existing bedding