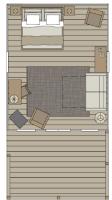

## Waterfront Deluxe - Sleeps up to four guests

Twenty-five canvas tents, each with an arm's length view of the wilderness beyond, are dotted along the banks of Clayoquot Sound and among the valley's towering trees, each in the style of turn-of-the-century prospectors. A decadent retreat is created by combining contemporary interiors with period and local artisan-designed objects. Each tent features desk space, a cast iron heated stove, and opens to a verandah with traditional Adirondack chairs made for relaxing with a book and drinking in the view.

Lining the banks of the sound and offering sweeping views of the ocean and Bedwell River, the Waterfront Deluxe is ideal for spotting wildlife right on the doorstep or welcoming the rising sun from the private deck. Each tent features a luxurious king bed that can be split into two king

single beds and a double sofa bed. A private bathroom, located separately just steps outside the tent, includes a shower and luxurious heated floors.

No of tents: 4

Size: 30 sq m (323 sq ft.)

Capacity: 4 guests in existing bedding