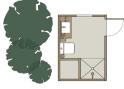

## Waterfront Deluxe - Sleeps up to four guests

Twenty-five canvas tents, each with an arm's length view of the wilderness beyond, are dotted along the banks of Clayoquot Sound and among the valley's towering trees, each in the style of turn-of-the-century prospectors. A decadent retreat is created by combining contemporary interiors with period and local artisan-designed objects. Each tent features desk space, a cast iron heated stove, and opens to a verandah with traditional Adirondack chairs made for relaxing with a book and drinking in the view.

Lining the banks of the sound and offering sweeping views of the ocean and Bedwell River, the Waterfront Deluxe is ideal for spotting wildlife right on the doorstep or welcoming the rising sun from the private deck. Each tent features a luxurious king bed that can be split into two king

single beds and a double sofa bed. A private bathroom, located separately just steps outside the tent, includes a shower and luxurious heated floors.

No of tents: 4

Size: 30 sq m (323 sq ft.)

Capacity: 4 guests in existing bedding