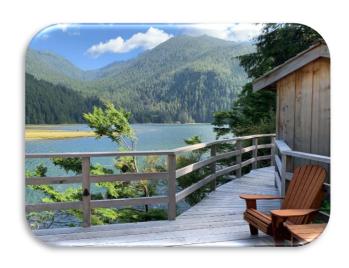

## Waterfront Deluxe - Sleeps up to four guests

Twenty-five canvas tents, each with an arm's length view of the wilderness beyond, are dotted along the banks of Clayoquot Sound and among the valley's towering trees, each in the style of turn-of-the-century prospectors. A decadent retreat is created by combining contemporary interiors with period and local artisan-designed objects. Each tent features desk space, a cast iron heated stove, and opens to a verandah with traditional Adirondack chairs made for relaxing with a book and drinking in the view.

Lining the banks of the sound and offering sweeping views of the ocean and Bedwell River, the Waterfront Deluxe is ideal for spotting wildlife right on the doorstep or welcoming the rising sun from the private deck. Each tent features a luxurious king bed that can be split into two king

single beds and a double sofa bed. A private bathroom, located separately just steps outside the tent, includes a shower and luxurious heated floors.

No of tents: 4

Size: 30 sq m (323 sq ft.)

Capacity: 4 guests in existing bedding