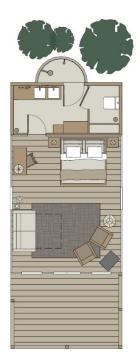

## **Waterfront Ensuite Tent**

Waterfront Ensuite tents are located on both sides of the Bedwell Bridge and line the banks of Clayoquot Sound offering direct views to the water and its boisterous wildlife. These tents either face the rising sun or are situated on the secluded side of the Bedwell River, alongside the rainforest. The tents feature generous king bed comfort with fine linens and the signature Bemboka blanket plus a double sofa bed and an outdoor deck with traditional Adirondack seating.

An in-tent ensuite bathroom features heated floors, double vanity, and a private outdoor cedar-clad shower. Each tent features desk space, a cast iron heated stove and comfortable, contemporary furnishings.

No of tents: 16

Size: 38.5 sq m (414 sq ft.)

Capacity: 4 guests in existing bedding