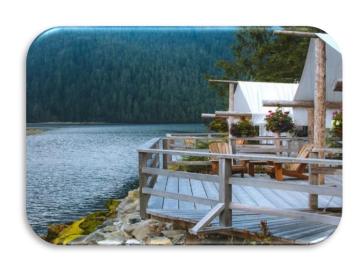

## **Waterfront Ensuite Tent**

Waterfront Ensuite tents are located on both sides of the Bedwell Bridge and line the banks of Clayoquot Sound offering direct views to the water and its boisterous wildlife. These tents either face the rising sun or are situated on the secluded side of the Bedwell River, alongside the rainforest. The tents feature generous king bed comfort with fine linens and the signature Bemboka blanket plus a double sofa bed and an outdoor deck with traditional Adirondack seating.

An in-tent ensuite bathroom features heated floors, double vanity, and a private outdoor cedar-clad shower. Each tent features desk space, a cast iron heated stove and comfortable, contemporary furnishings.