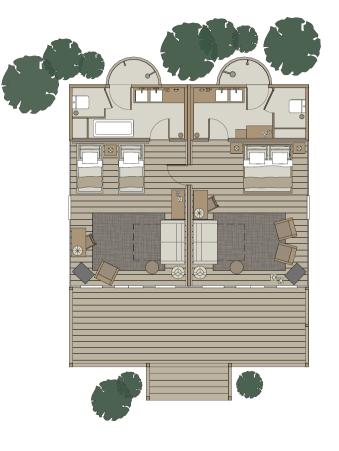

## Hillside Family - Sleeps up to eight guests

The generously spacious Hillside Family Tent is made up of two adjoining tents and is set high on the hillside among the lush old and new growth rainforest with views of Clayoquot Sound. The two-bedroom, two-bathroom Hillside Family Tent is ideal for families or friends travelling together. The master bedroom features a king bed and lounge area with double sofa bed while the second bedroom offers two twin beds (converting to king bed as required) and a double sofa bed.

Adjoining each bedroom is an ensuite bathroom with heated floors, double vanity and private outdoor cedar-clad shower, while a deep bathtub is ideal for a post-hike soak. Outside, a private outdoor deck is perfect for relaxing among the sights and sounds of the rainforest.

No of tents: 1

Size: 154.5 sq m (1,663 sq ft.)

Capacity: 4 adults and 4 children in existing bedding.