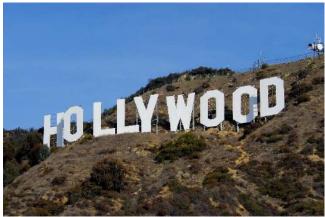

#### Day 2: Full-Day Iconic Sights of LA, Hollywood, Beverly Hills, Beaches and More

See all of Los Angeles' top sights in one day. From the Hollywood sign to the sunny beaches of Santa Monica to the glitz of Beverly Hills. Visit the world-famous pier in Santa Monica, Venice Beach, Rodeo Drive, The Grove, Griffith Park & Hollywood Walk of Fame. Also pass by Sunset Strip which is home to famous music venues such as The Roxy, The Whiskey and the Viper Room.