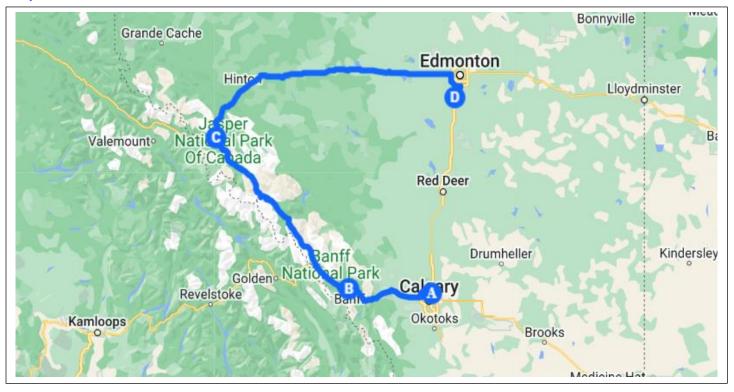

#### Map

Map Link: https://www.google.com/maps/d/edit?mid=17AA8x7NE80wG0-7fXcSUedlWls3NYt4&usp=sharing

#### Day 1: Arrive at Calgary and drive to Banff

Driving Distance: 142 KM | 89 Miles

Welcome to the Canadian Rockies adventure!

Once you've collected your bags, head to the car rental desk to pick up your pre-paid vehicle, marking the start of your self-drive journey. Today, you'll drive to Banff, where the freedom of the open road awaits. This exciting journey promises breathtaking landscapes, scenic spots, and the thrill of exploring iconic locations like Banff, Lake Louise, and Jasper at your own pace.

#### Driving Distance: 389 KM | 242 Miles

Your Canadian Rockies adventure ends today as you drive to Edmonton's airport, where you'll return your rental car. We hope you live with cherished memories and stories of breathtaking sights. At DMCi Inc, we're excited to help you explore even more incredible destinations. Until next time, safe travels!