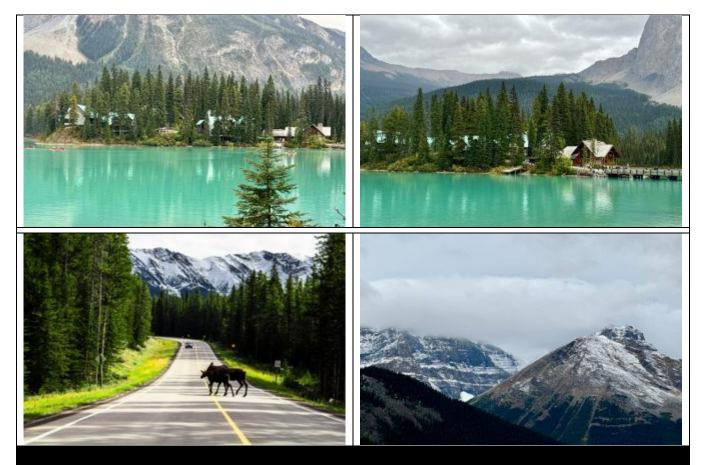

# Day 3: Lake Louise, Moraine & Yoho: A Scenic Adventure

#### Highlights of the Day:

- Enjoy a morning at Lake Louise Gondola.
- Shuttle to breathtaking Lake Louise, Moraine Lake.
- Take in Yoho National Park's beauty.
- Relax amidst the tranquility of Emerald Lake.

This morning, drive to Lake Louise Gondola and take in the awe-inspiring mountain scenery. After parking, take the shuttle (on own) to the iconic Lake Louise and picturesque Moraine Lake. Then, venture into Yoho National Park, where the calm, pristine waters of Emerald Lake await, making this day an extraordinary journey through the Rockies' finest landscapes.