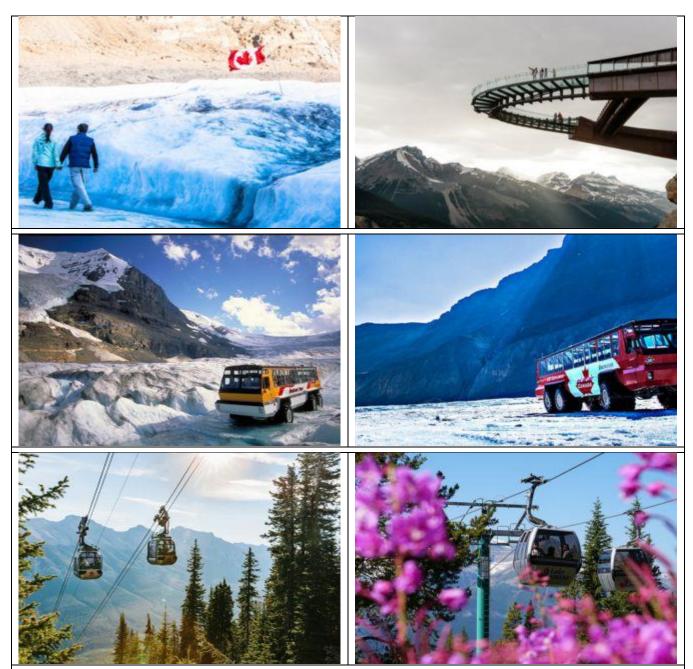

Venture through the majestic Canadian Rockies with this selfdrive tour, featuring Banff's Gondola, Lake Louise's breathtaking sights, Yoho's serene lakes, and thrilling adventures like the Glacier Skywalk. Conclude with Jasper's scenic highlights, including the Sky tram or a cruise on Lake Maligne. Each moment promises awe and excitement.

# Tour Highlights:

- Enjoy scenic gondola rides in Banff and Lake Louise
- Experience the serene beauty of Lake Moraine
- Capture breathtaking photos at Yoho's Emerald Lake
- Thrill to the Ice Explorer and Glacier Skywalk
- Choose between Jasper Sky tram or Lake Maligne Cruise
- Journey with the freedom to explore at your pace
- Enjoy curated stops at iconic Rocky landmarks
- Embrace nature with unforgettable adventures

# Highlights of the Day:

- Experience Banff's beauty with a self-tour.
- Ascend to scenic heights on Banff Gondola.
- Admire sweeping views of the Rockies.
- Enjoy endless photo opportunities.

Spend a thrilling day in Banff, where you'll explore the town's charming sights and majestic mountain landscapes on a self-guided tour. Take breathtaking views from the Banff Gondola, rising high above the Rockies for an unforgettable panoramic experience. With a full day of freedom to discover, this adventure offers a perfect blend of exploration and awe-inspiring vistas.

### Day 4: Epic Icefield Parkway: Glacier Adventure Awaits

Driving Distance: 288 KM | 179 Miles

#### Highlights of the Day:

- Travel along the majestic Icefield Parkway.
- Step onto Athabasca Glacier with Ice Explorer.
- Admire views from the Glacier Skywalk.
- Capture stunning landscapes in the Rockies.

Journey along the breathtaking Icefield Parkway from Banff to Jasper, a route known for its stunning mountain views and glacial landscapes. Highlights include an exhilarating Ice Explorer ride on the Athabasca Glacier and a thrilling walk on the Glacier Skywalk, where you'll feel on top of the world. This unforgettable day offers close encounters with nature's finest wonders.

# Day 5: Jasper Heights: Sky tram or Lake Maligne Cruise

## Highlights of the Day:

- Ascend for panoramic views on Jasper Sky tram.
- Glide across serene waters on Lake Maligne.
- Choose your adventure between sky or lake.
- Capture of stunning Rocky Mountain landscapes.

Enjoy the choice of a thrilling Jasper Sky tram ride, where panoramic mountain views await, or a serene Lake Maligne Cruise through stunning glacial waters. Whether you're soaring above the Rockies or gliding along the lake's beauty, this day offers an unmatched experience, letting you immerse yourself in Jasper's magnificent surroundings.