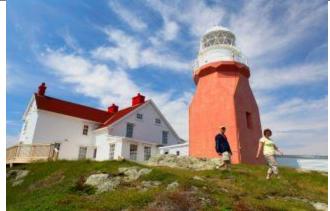

#### Day 4: Uncover Heritage and Coastal Wonders in Bonavista

#### Highlights of the Day:

- Stroll through Trinity's historic streets.
- Admire Bonavista's breathtaking landscapes.
- Learn at Cape Bonavista's historic site.
- Feel the magic of Newfoundland's coastline.

Spend the day uncovering the charm of Trinity, a picturesque town steeped in history, with its colorful buildings and rich storytelling traditions. Continue to Bonavista, where dramatic coastal views and iconic landmarks like the Cape Bonavista Lighthouse await. This day offers a perfect mix of cultural exploration and breathtaking scenery, immersing you in Newfoundland's coastal heritage.