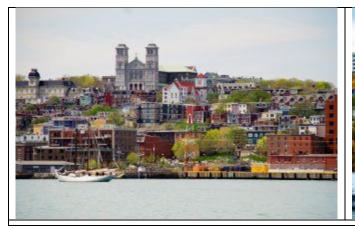

#### Day 1: Arrival at St. John's NL

# Driving Distance: 14 KM | 9 Miles

Welcome to Newfoundland! Upon arrival in St. John's, immerse yourself in the charm of this vibrant city.

Begin your adventure by collecting your bags and heading to the car rental desk to pick up your pre-arranged rental car. With your journey just starting, excitement awaits as you prepare to explore the stunning landscapes, historic towns, and natural wonders of this unforgettable self-drive tour.

Overnight in St. John's, NL