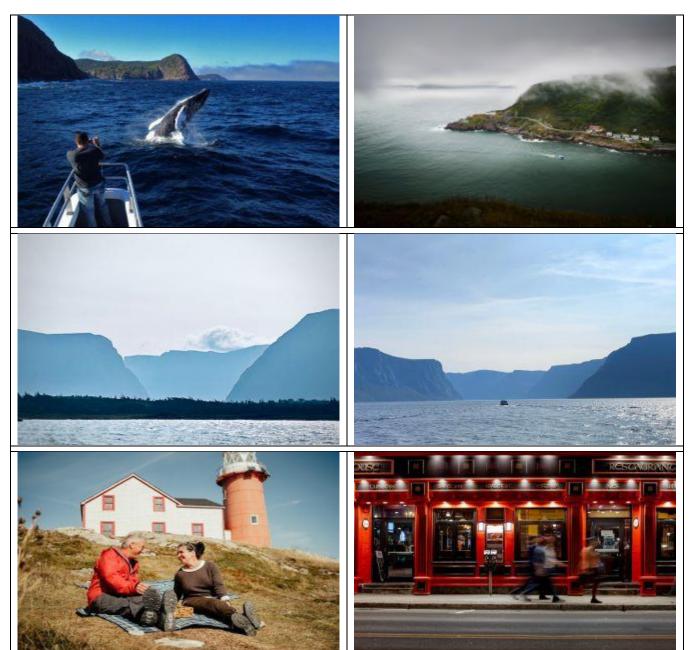

#### Day 2: Discover St. John's & Avalon's Coastal Charm

## Highlights of the Day:

- Explore vibrant St. John's and its landmarks.
- Admire scenic views along the Avalon Coastline.
- Visit historic fishing villages and coves.
- Discover the region's rich culture and beauty.

Start your day in the lively streets of St. John's, a city steeped in history and vibrant culture. Travel along the Avalon Coast, soaking in dramatic seascapes, iconic landmarks, and the quaint charm of coastal towns. This unforgettable adventure captures the essence of Newfoundland's rugged beauty and warm hospitality.