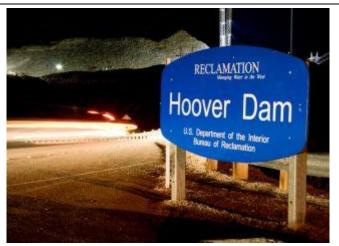

### Highlights of the Day:

- Experience the Grand Canyon's grandeur.
- Choose an optional flight for unique views.
- Stop by the mighty Hoover Dam.
- End the day back in Las Vegas.

Spend a leisurely day exploring the majestic Grand Canyon, one of nature's most remarkable creations. Take in the canyon's breathtaking views, with its stunning colors and geological marvels. For an unforgettable experience, consider an optional air tour. Conclude the day with a scenic drive back to Las Vegas, passing the impressive Hoover Dam along the way.