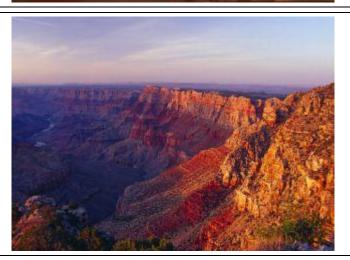

### Highlights of the Day:

- Experience the Grand Canyon's grandeur.
- Choose an optional flight for unique views.
- Stop by the mighty Hoover Dam.
- End the day back in Las Vegas.

Spend a leisurely day exploring the majestic Grand Canyon, one of nature's most remarkable creations. Take in the canyon's breathtaking views, with its stunning colors and geological marvels. For an unforgettable experience, consider an optional air tour. Conclude the day with a scenic drive back to Las Vegas, passing the impressive Hoover Dam along the way.