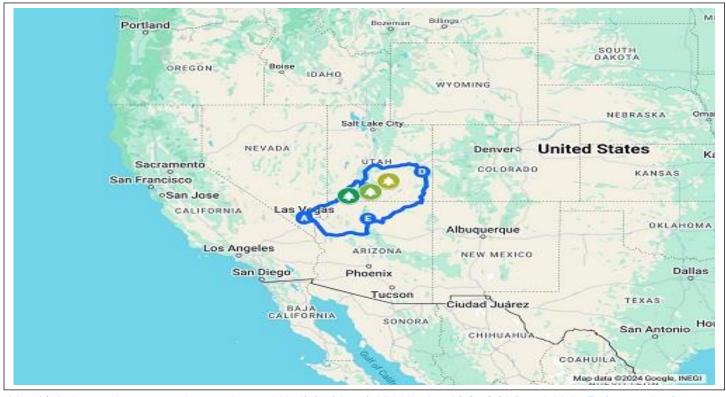

#### Map

Map Link: https://www.google.com/maps/d/edit?mid=1yj1VkLLlb9k99JOQ9GObBo6d6V8hqZo&usp=sharing

#### Day 1: Arrival Las Vegas, NV

Driving Distance: 08 KM | 05 Miles

Welcome to Las Vegas and the beginning of an extraordinary Canyon Adventure!

Once you have your rental car, let the excitement build as you prepare to explore spectacular places like Zion, Bryce Canyon, and the Grand Canyon. This journey is all about freedom, iconic landscapes, and thrilling moments at your own pace.

### Day 3: From Vegas Lights to Zion Heights: Canyon Drive

Driving Distance: 417 KM | 259 Miles

### Day 4: Bryce to Moab: Scenic Wonders & Ancient Sites

Driving Distance: 441 KM | 274 Miles

#### Day 5: Journey Through Canyons & Cliff Dwellings

### Day 6: Native Heritage to Canyon Views: Epic Journey

#### Day 7: Grand Canyon Awe & Vegas Sparkle Adventure

Driving Distance: 736 KM | 458 Miles