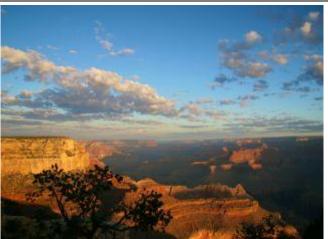

### Highlights of the Day:

- Experience the Grand Canyon's grandeur.
- Choose an optional flight for unique views.
- Stop by the mighty Hoover Dam.
- End the day back in Las Vegas.

Spend a leisurely day exploring the majestic Grand Canyon, one of nature's most remarkable creations. Take in the canyon's breathtaking views, with its stunning colors and geological marvels. For an unforgettable experience, consider an optional air tour. Conclude the day with a scenic drive back to Las Vegas, passing the impressive Hoover Dam along the way.