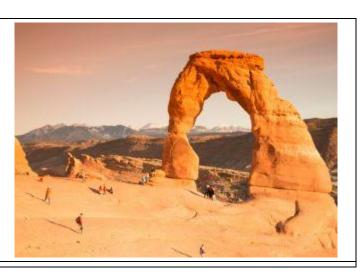

#### Highlights of the Day:

- Discover Kodachrome Basin's landscapes.
- Pass through Anasazi Indian Village.
- Take Capitol Reef's unique terrain.
- See Arches' awe-inspiring rock arches.

Today, journey from Bryce Canyon to the stunning landscapes of Kodachrome Basin State Park, passing historical sites like the Anasazi Indian Village. Drive through Capitol Reef National Park, taking in its majestic views, before reaching Moab Valley. At Arches National Park, witness the impressive rock formations carved by nature, showcasing the breathtaking power of erosion.

Overnight in Moab, UT.