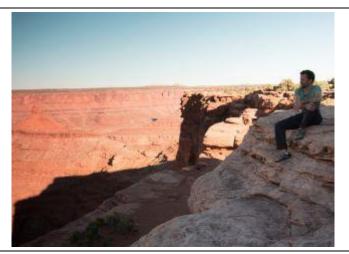

#### Highlights of the Day:

- Discover Kodachrome Basin's landscapes.
- Pass through Anasazi Indian Village.
- Take Capitol Reef's unique terrain.
- See Arches' awe-inspiring rock arches.

Today, journey from Bryce Canyon to the stunning landscapes of Kodachrome Basin State Park, passing historical sites like the Anasazi Indian Village. Drive through Capitol Reef National Park, taking in its majestic views, before reaching Moab Valley. At Arches National Park, witness the impressive rock formations carved by nature, showcasing the breathtaking power of erosion.

#### Highlights of the Day:

- Discover Canyonlands' ancient canyons.
- Marvel at Mesa Verde's cliff dwellings.
- Witness 300 million years of natural beauty.
- Explore Native American history.

Today's adventure leads through Canyonlands National Park, where ancient canyons reveal the awe of 300 million years in the making. After marveling at these stunning landscapes, continue to Mesa Verde National Park, home to remarkably preserved Native American cliff dwellings, offering an unforgettable glimpse into ancient history amidst breathtaking surroundings.