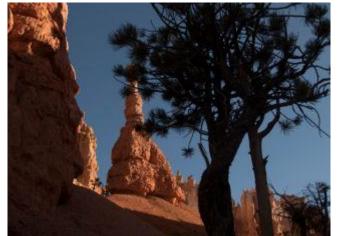

#### Highlights of the Day:

- Travel from Vegas to Zion's natural wonders.
- Enjoy Zion's eco-friendly shuttle tours.
- Witness Bryce's carved red spires.
- Relax under the stars at day's end.

Leave Las Vegas behind and head to the iconic Zion National Park, where majestic cliffs and scenic trails invite exploration. After an unforgettable journey through Zion, continue to Bryce Canyon, marveling at red rock formations carved by wind and rain. As the day concludes, unwind with an evening of stargazing from your hotel, adding a touch of magic to the day's adventures.

Overnight in Bryce Canyon, UT.