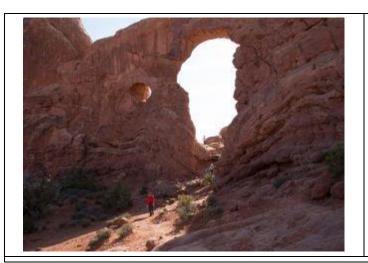

#### Highlights of the Day:

- Discover Kodachrome Basin's landscapes.
- Pass through Anasazi Indian Village.
- Take Capitol Reef's unique terrain.
- See Arches' awe-inspiring rock arches.

Today, journey from Bryce Canyon to the stunning landscapes of Kodachrome Basin State Park, passing historical sites like the Anasazi Indian Village. Drive through Capitol Reef National Park, taking in its majestic views, before reaching Moab Valley. At Arches National Park, witness the impressive rock formations carved by nature, showcasing the breathtaking power of erosion.

Overnight in Moab, UT.