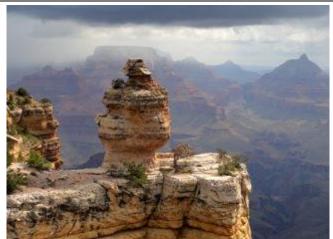

### Highlights of the Day:

- Experience the Grand Canyon's grandeur.
- Choose an optional flight for unique views.
- Stop by the mighty Hoover Dam.
- End the day back in Las Vegas.

Spend a leisurely day exploring the majestic Grand Canyon, one of nature's most remarkable creations. Take in the canyon's breathtaking views, with its stunning colors and geological marvels. For an unforgettable experience, consider an optional air tour. Conclude the day with a scenic drive back to Las Vegas, passing the impressive Hoover Dam along the way.