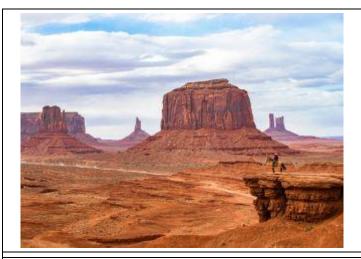

## Highlights of the Day:

- Witness Monument Valley's iconic scenery.
- Explore Cameron's unique trading post.
- Cross the Navajo Indian Reservation.
- Admire the breathtaking Grand Canyon.

Explore the ancient sites of Mesa Verde National Park before traveling to Monument Valley, famed for its red sandstone formations. Continue through the scenic Navajo Indian Reservation, stopping at the historic Cameron trading post, and arrive at the majestic Grand Canyon, where sweeping views make for a perfect ending to a day filled with natural wonders.

Overnight in Grand Canyon, AZ.