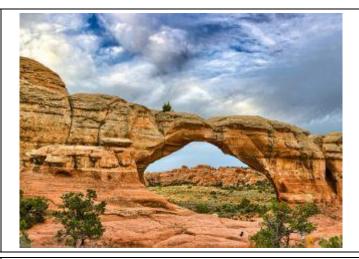

#### Highlights of the Day:

- Discover Kodachrome Basin's landscapes.
- Pass through Anasazi Indian Village.
- Take Capitol Reef's unique terrain.
- See Arches' awe-inspiring rock arches.

Today, journey from Bryce Canyon to the stunning landscapes of Kodachrome Basin State Park, passing historical sites like the Anasazi Indian Village. Drive through Capitol Reef National Park, taking in its majestic views, before reaching Moab Valley. At Arches National Park, witness the impressive rock formations carved by nature, showcasing the breathtaking power of erosion.