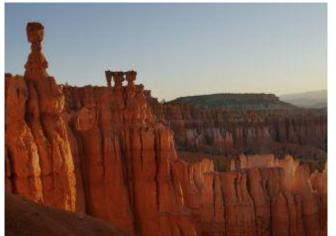

#### Highlights of the Day:

- Travel from Vegas to Zion's natural wonders.
- Enjoy Zion's eco-friendly shuttle tours.
- Witness Bryce's carved red spires.
- Relax under the stars at day's end.

Leave Las Vegas behind and head to the iconic Zion National Park, where majestic cliffs and scenic trails invite exploration. After an unforgettable journey through Zion, continue to Bryce Canyon, marveling at red rock formations carved by wind and rain. As the day concludes, unwind with an evening of stargazing from your hotel, adding a touch of magic to the day's adventures.

Overnight in Bryce Canyon, UT.