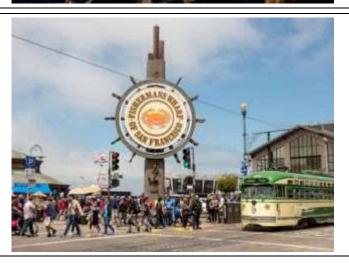

#### Day 7: San Francisco Exploration: Wharf to Sausalito

#### Highlights of the Day:

- Stroll through Fisherman's Wharf's shops.
- Savor fresh seafood at the wharf's eateries.
- Take a ferry ride to scenic Sausalito.
- Enjoy stunning views of San Francisco's skyline.

Guests will enjoy a full day in the vibrant city of San Francisco, often referred to as the City by the Bay. Highlights of the day include leisurely exploration of Fisherman's Wharf, a bustling area filled with shops and delicious seafood. A ferry ride to Sausalito offers a breathtaking view of the skyline, making for an unforgettable afternoon. This day provides the perfect opportunity to create lasting memories while discovering the charm of San Francisco.