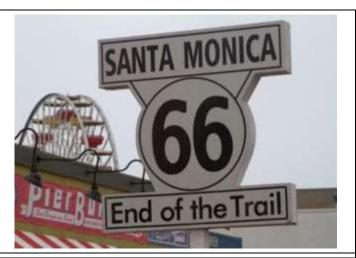

## Day 1: Arrive at Los Angeles, CA

Driving Distance: 33 KM | 21 Miles

Arriving in vibrant Los Angeles, your Postcards from California journey begins!

After collecting your bags, proceed to the car rental desk to pick up your pre-paid car. With the freedom to explore, dive into the beauty of Santa Monica, Venice Beach, and Hollywood's Walk of Fame. This is just the beginning of an adventure full of exciting experiences and memorable moments.