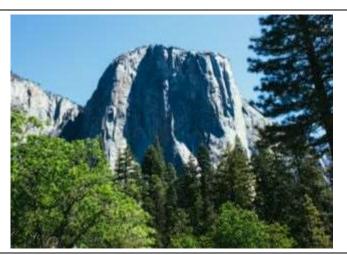

A full day is dedicated to the wonders of Yosemite National Park, showcasing spectacular natural beauty. Visitors can explore vibrant meadows, enchanting waterfalls, and majestic forests filled with giant sequoias. The park's towering granite cliffs, including the famous El Capitan and Half Dome, dominate the landscape, providing awe-inspiring views that will leave travelers speechless. This day promises unforgettable adventures in one of nature's most magnificent settings.