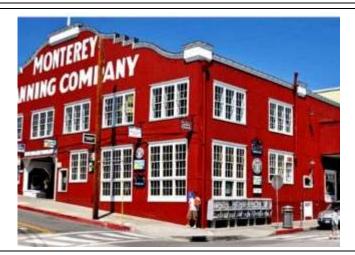

Adventure awaits as guests travel north along Highway 1, known for its remarkable coastal beauty, starting near San Luis Obispo. The journey includes the famous 17-Mile Scenic Drive, where travelers will glimpse the prestigious Pebble Beach Golf Course. Highlights of the day include exploring the quaint village of Carmel, filled with unique shops, followed by a visit to the enchanting seaside town of Monterey. This tour guarantees stunning views and memorable discoveries.

Overnight in Monterey, CA.