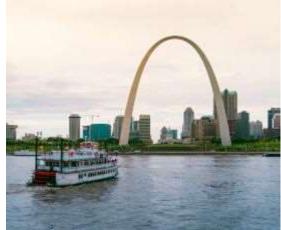

Travel to St. Louis and enjoy a flavorful start at Sugar fire Smokehouse or Broadway Oyster Bar. Ascend the Gateway Arch for unparalleled views and relax on a riverboat cruise along the Mississippi. Conclude with music at BB's Jazz and Blues and savor a Route 66 classic, Ted Drewes Frozen Custard.