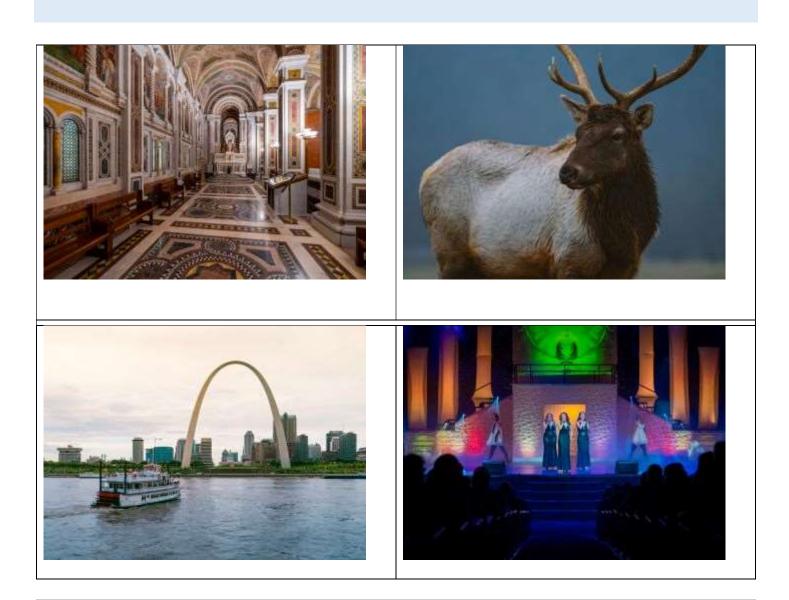

Begin with the Cathedral Basilica's stunning mosaics, then explore Missouri's fascinating history and science through engaging museums. Stroll the botanical gardens' vibrant landscapes and enjoy a brewery tour before wrapping up with Union Station's immersive light show and a ride on the picturesque St. Louis Wheel.

Travel to St. Louis and enjoy a flavorful start at Sugar fire Smokehouse or Broadway Oyster Bar. Ascend the Gateway Arch for unparalleled views and relax on a riverboat cruise along the Mississippi. Conclude with music at BB's Jazz and Blues and savor a Route 66 classic, Ted Drewes Frozen Custard.

Discover Dogwood Canyon's natural wonders with hiking, tram tours, or horseback riding among towering bluffs and cascading waterfalls. Lunch at Mill & Canyon Grill offers incredible views and regional specialties. Conclude with thrilling Branson attractions and an unforgettable night of rock classics at King's Castle Theatre.